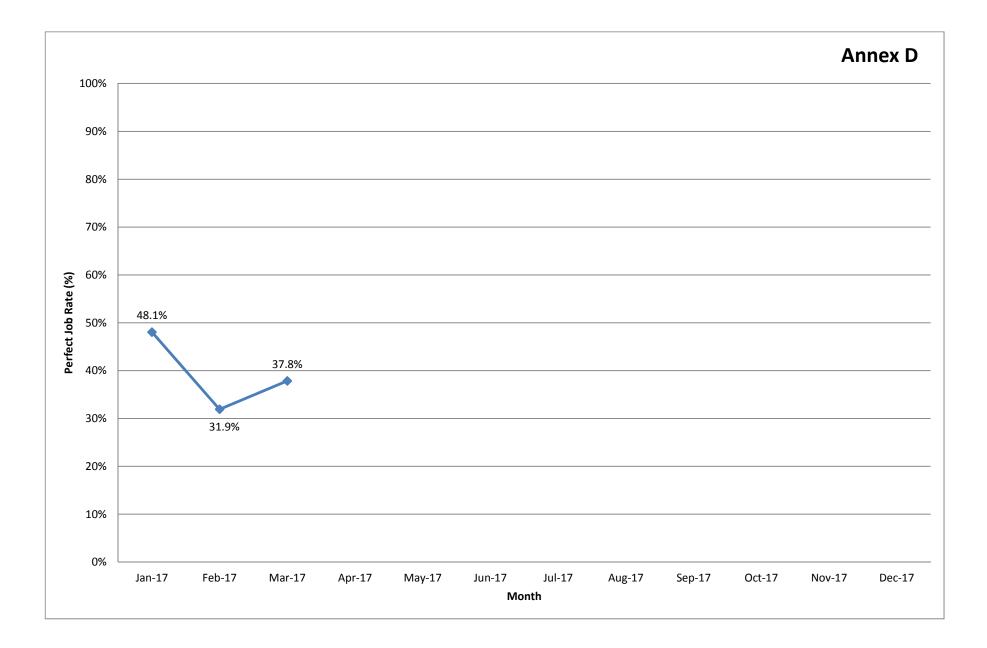

## QUERY-FREE RATE ON CADASTRAL JOBS SUBMITTED BY REGISTERED SURVEYORS (MONTH OF MAR 2018)

The query-free rate(QFR) for the month of Mar 2018 are shown in Annex A.

Refer to Annex D, the 'perfect job' rate for Mar 2018 is 37.8%. The 'perfect job' rate for Mar 2018 are still low and it is not desirable. We encourage all to keep on improving and strive to submit higher quality jobs in order to avoid the delay in approving plans.